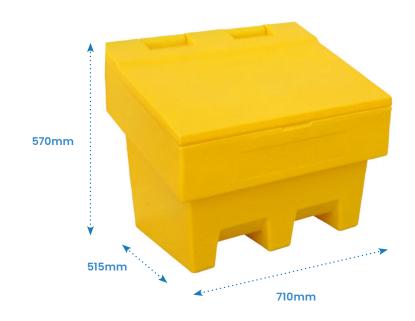

# **Grit Bin Specfication**

| Description                    | Size (mm)           | Weight (kg) |
|--------------------------------|---------------------|-------------|
| STS212500 - 100 Litre Grit Bin | H570 x W710 x D515  | 8           |
| STS212505 - 169 Litre Grit Bin | H755 x W790 x D500  | 12          |
| STS212510 - 200 Litre Grit Bin | H890 x W750 x D490  | 13          |
| STS212515 - 285 Litre Grit Bin | H730 x W1085 x D500 | 15.5        |

## **Grit Bin Size Options**

STS212500 - 100 Litre Grit Bin

Size (mm) Weight (kg) H570 x W710 x D515 8

STS212505 - 169 Litre Grit Bin

Size (mm) Weight (kg) H755 x W790 x D500 12

STS212510 - 200 Litre Grit Bin