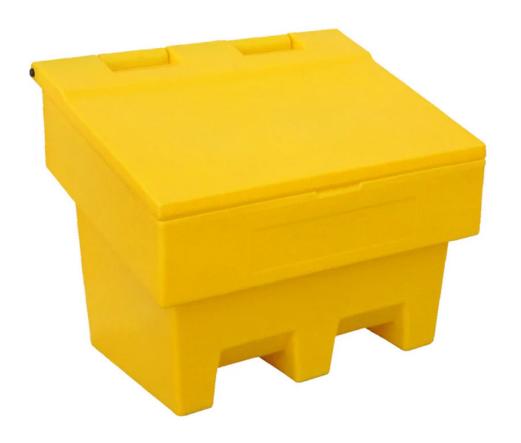

#### 100 Litre Grit Bin

For optimal winter grit salt storage, the 100 litre Grit Bin is a durable, weatherproof container with a secure lid to keep it dry and ready for use in the winter months.

Manufactured in the UK, this high visibility yellow 100 litre Grit Bin is made from high-density polyethylene, and is forklift compatible with slots at the bottom of the bin. Our Grit Bins are also stackable, creating compact storage and ease of transport.

This durable design ensures reliable storage even in the toughest weather, helping keep roads, walkways, and other surfaces safe during icy conditions. Placing Grit Bins in an accessible location is ideal for quick and easy access, ensuring safety and readiness throughout the winter.