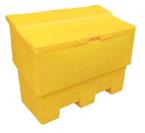

## **Grit Bin Size Options**

STS212500 - 100 Litre Grit Bin

Size (mm) Weight (kg) H570 x W710 x D515 8

STS212505 - 169 Litre Grit Bin

Size (mm) Weight (kg) H755 x W790 x D500 12

STS212510 - 200 Litre Grit Bin

Size (mm) Weight (kg) H890 x W750 x D490 13

STS212515 - 285 Litre Grit Bin

Size (mm) Weight (kg) H730 x W1085 x D500 15.5