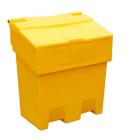

### 100 Litre Grit Bin

Specification Sheet STS212500

19/11/24

#### 100 Litre Grit Bin

For optimal winter grit salt storage, the 100 litre Grit Bin is a durable, weatherproof container with a secure lid to keep it dry and ready for use in the winter months.

Manufactured in the UK, this high visibility yellow 100 litre Grit Bin is made from high-density polyethylene, and is forklift compatible with slots at the bottom of the bin. Our Grit Bins are also stackable, creating compact storage and ease of transport.

## **Grit Bin Size Options**

STS212500 - 100 Litre Grit Bin

Size (mm) Weight (kg) H570 x W710 x D515 8

STS212505 - 169 Litre Grit Bin

Size (mm) Weight (kg) H755 x W790 x D500 12

STS212510 - 200 Litre Grit Bin